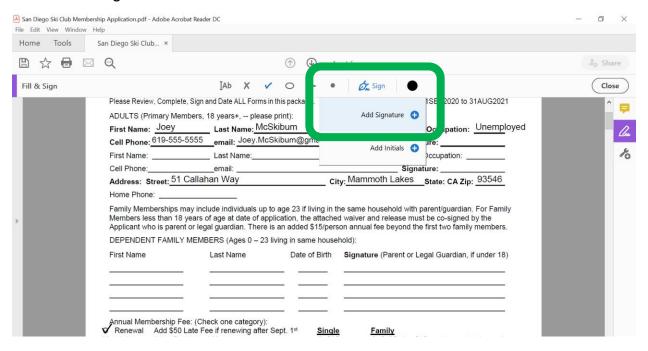

### **Adding Signatures**

15. On the Fill & Sign toolbar, select the "Sign" symbol. Select the signature with your name that you would like to use.

NOTE: If you have a signature already setup, proceed to Step 18. If you have not already setup a Signature, you will need to add a signature.

16. To add a signature, on the Fill & Sign toolbar, select the "Sign" symbol. Select "Add Signature".

17. Type in your name, and your signature will be created. If desired, you can also use the Draw option to draw out your signature. Select Apply