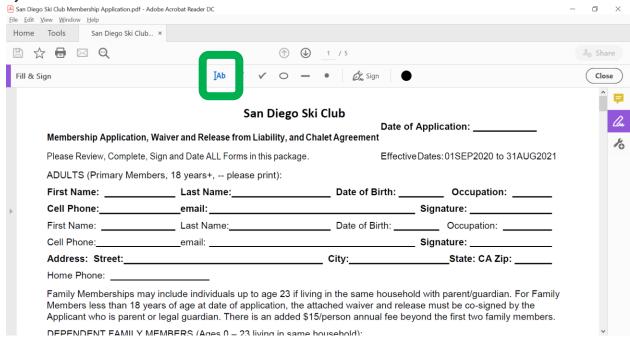

# **Adding Text**

5. Select the "Add Text" symbol. Your cursor should now change to the Add Text symbol.

6. Move your cursor to the blank area to the right of the Date of Application field and left click. A text box should pop up.