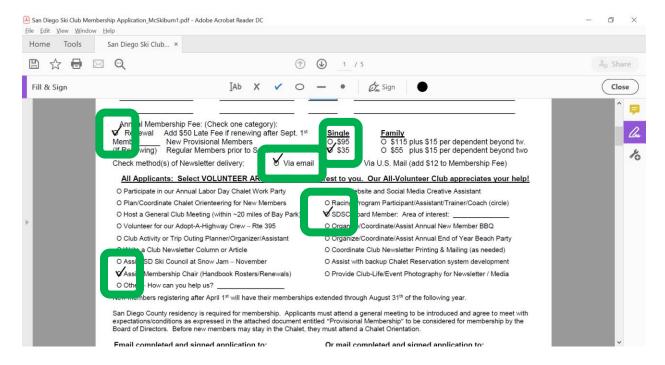

# Adding Check Marks

13. On the Fill & Sign toolbar, select the "Add Check Mark" symbol. Your cursor should now change to a Check Mark symbol.

14. Scroll down to the middle of Page 1. Click in the circles to place Check Marks in Membership category, newsletter delivery, and volunteer areas.