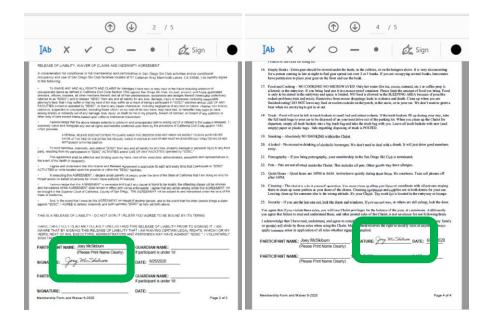

- 18. With your signature selected, your cursor should now change to your signature.
- 19. Move your cursor to the Signature field on Page 1 and left click to place your signature.

20. Place your signature in the Signature blocks on pages 2 and 4 also.