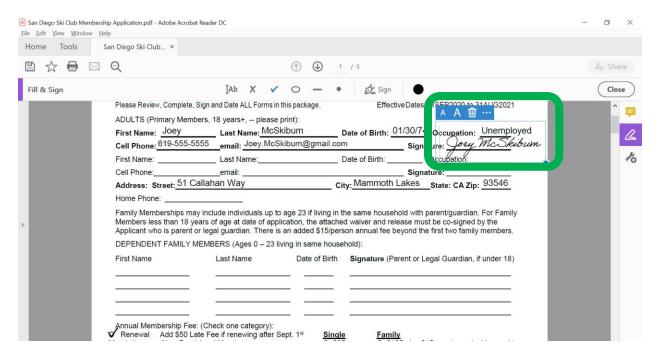

- 18. With your signature selected, your cursor should now change to your signature.
- 19. Move your cursor to the Signature field on Page 1 and left click to place your signature.

20. Place your signature in the Signature blocks on pages 2 and 4 also.