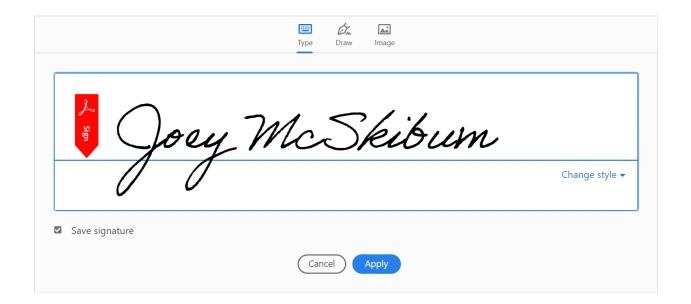

16. To add a signature, on the Fill & Sign toolbar, select the "Sign" symbol. Select "Add Signature".

17. Type in your name, and your signature will be created. If desired, you can also use the Draw option to draw out your signature. Select Apply