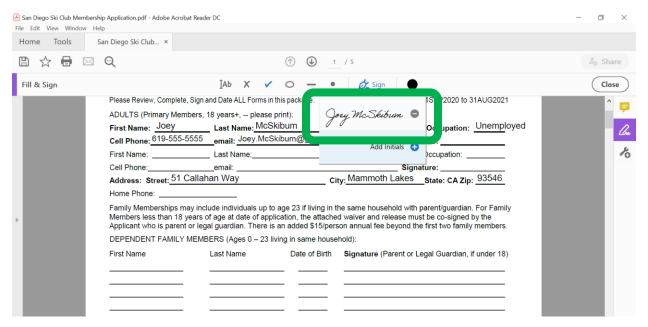

- 18. With your signature selected, your cursor should now change to your signature.
- 19. Move your cursor to the Signature field on Page 1 and left click to place your signature.

20. Place your signature in the Signature blocks on pages 2 and 4 also.