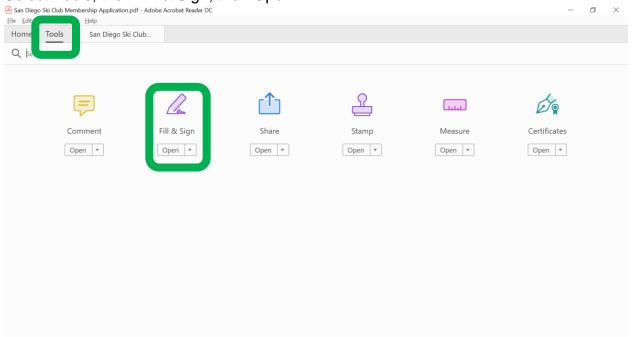

3. Select Tools, then Fill & Sign, then Open.

4. The "Fill & Sign" Toolbar should now be displayed.

| _                                                                 | As n Diego Ski Club Membership Application.pdf - Adobe Acrobat Reader DC |                                                                                                                                        |                        |                                         |          |  |  |  |  |
|-------------------------------------------------------------------|--------------------------------------------------------------------------|----------------------------------------------------------------------------------------------------------------------------------------|------------------------|-----------------------------------------|----------|--|--|--|--|
|                                                                   | dit View Window Help                                                     |                                                                                                                                        |                        |                                         |          |  |  |  |  |
|                                                                   | e Tools San Diego Ski Club                                               |                                                                                                                                        |                        |                                         |          |  |  |  |  |
| III                                                               | A 7 7 A                                                                  |                                                                                                                                        |                        |                                         | 20 Share |  |  |  |  |
| Fill 8                                                            | & Sign                                                                   | IAb X ∨ ○ −                                                                                                                            | • Sign                 |                                         | Close    |  |  |  |  |
|                                                                   |                                                                          |                                                                                                                                        |                        |                                         | î 🤛      |  |  |  |  |
|                                                                   | San Diego Ski Club                                                       |                                                                                                                                        |                        |                                         |          |  |  |  |  |
|                                                                   | Application:                                                             | a.                                                                                                                                     |                        |                                         |          |  |  |  |  |
|                                                                   | Membership Application,                                                  |                                                                                                                                        | 16                     |                                         |          |  |  |  |  |
| Please Review, Complete, Sign and Date ALL Forms in this package. |                                                                          |                                                                                                                                        |                        | Effective Dates: 01SEP2020 to 31AUG2021 |          |  |  |  |  |
|                                                                   | ADULTS (Primary Memb                                                     | ers, 18 years+, please print):                                                                                                         |                        |                                         |          |  |  |  |  |
|                                                                   | First Name:                                                              | Last Name:                                                                                                                             | Date of Birth:         | Occupation:                             |          |  |  |  |  |
| >                                                                 | Cell Phone:                                                              | email:                                                                                                                                 |                        | Signature:                              |          |  |  |  |  |
|                                                                   | First Name:                                                              | Last Name:                                                                                                                             | Date of Birth:         | Occupation:                             |          |  |  |  |  |
|                                                                   | Cell Phone:                                                              | email:                                                                                                                                 |                        | Signature:                              |          |  |  |  |  |
|                                                                   | Address: Street:                                                         |                                                                                                                                        | _ City:                | State: CA Zip:                          |          |  |  |  |  |
|                                                                   | Home Phone:                                                              |                                                                                                                                        |                        |                                         |          |  |  |  |  |
|                                                                   | Members less than 18 ye                                                  | r include individuals up to age 23 if living<br>ars of age at date of application, the att<br>r legal guardian. There is an added \$15 | ached waiver and relea | ase must be co-signed by the            |          |  |  |  |  |
|                                                                   | DEPENDENT FAMILY M                                                       | FMRFRS (Ages 0 = 23 living in same h                                                                                                   | ousehold).             |                                         | ~        |  |  |  |  |