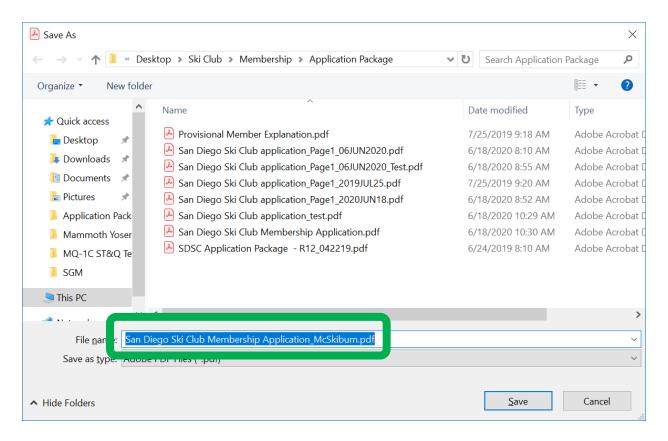

- 21. If your signature doesn't fit in the space, you can later resize it to fit.
- 22. Select File, Save As, and Save the file to your computer with your last name appended to the end of the file name. Select Save.